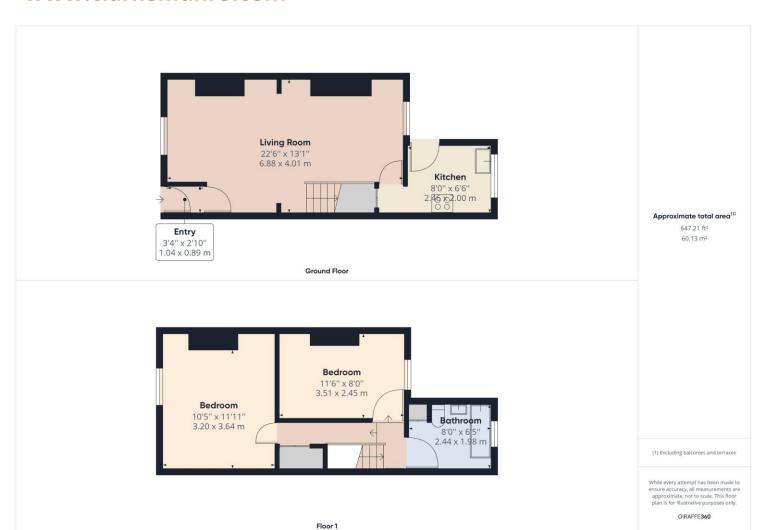

## **Property Description:**

Clarke Munro are delighted to offer this well cared for property in the North Ormesby area. Ideal for investors and firs ttime buyers alike. Briefly comprising Entrance vestibule, open plan lounge and dining area, kitchen, with space for appliances. The first floor has 2 bedrooms and bathroom w/c. Externally is and enclosed yeard with raised beds.