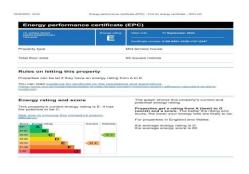

#### **Energy Performance Certificate**

The energy efficiency rating is a measure of the overall efficiency of a home. The higher the rating the more energy efficient the home is and the lower the fuel bills will be.